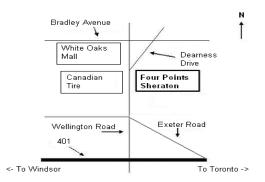

Four Points Sheraton Hotel & Suites London 1150 Wellington Road South London, ON N6E 1M3 Tel: 519-681-0680 Fax: 519-681-8222

Directions to conference facilities: From Highway 401 take Wellington Road North. The Four Points Sheraton is located on the east side of Wellington Road 1 km north of the 401 across from the Canadian Tire store. The taxi ride from the London Airport to the Four Points Sheraton is approximately thirty minutes.